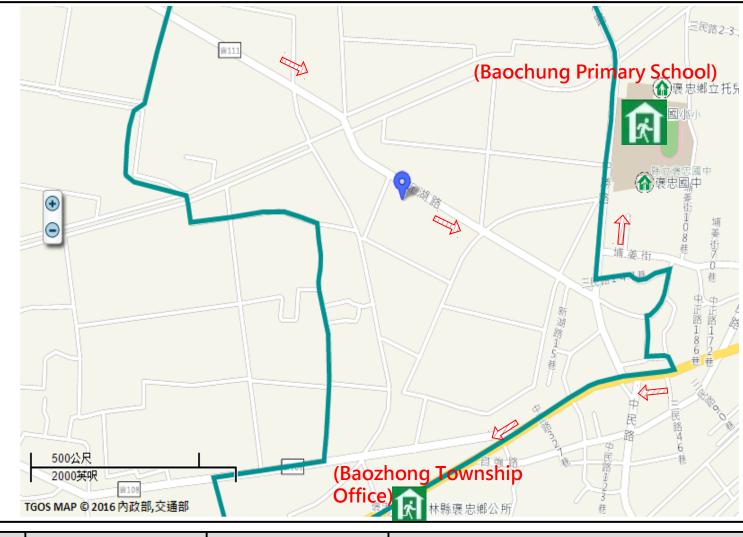

### **Evacuation Shelter**

Shelter1: Baochung Primary School(1-13 16-18Neighborhood)

Accommodate: 245 people

Address: No. 62, Zhongsheng Rd., Baozhong Township, Yunlin County 634,

TEL: 05-6972054

Shelter2: Baozhong Township Office(14-15Neighborhood)

Accommodate: 113 people

Address: No. 451, Zhongzheng Rd., Baozhong Township, Yunlin County 634,

Made by Baozhong Township Office, August 2022